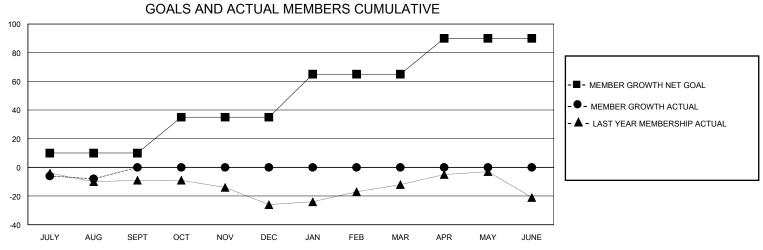

## District A 1

Results as of: 8/31/2024

| GMT:          |               | LOC         | CATION ONTARIC | <u> </u>              |                           |                         | GMT CA                                             |  |  |
|---------------|---------------|-------------|----------------|-----------------------|---------------------------|-------------------------|----------------------------------------------------|--|--|
|               | Club          | os          |                | Members               |                           |                         |                                                    |  |  |
|               | RESULTS FOR   | R 2024-2025 |                | RESULTS FOR 2024-2025 |                           |                         |                                                    |  |  |
| QUARTER       | NEW CLUB GOAL | NEW CLUBS   | DROPPED CLUBS  | QUARTER !             | MEMBER GROWTH NET<br>GOAL | MEMBER GROWTH<br>ACTUAL | DROPPED<br>MEMBERS ACTUAL<br>(including transfers) |  |  |
| JULY/AUG/SEPT | 0             | 0           | 0              | JULY/AUG/SEP          | PT 10                     | 7                       | 14                                                 |  |  |
| OCT/NOV/DEC   | 0             | 0           | 0              | OCT/NOV/DEC           | 25                        | 0                       | 0                                                  |  |  |
| JAN/FEB/MAR   | 1             | 0           | 0              | JAN/FEB/MAR           | 30                        | 0                       | 0                                                  |  |  |
| APR/MAY/JUNE  | 1             | 0           | 0              | APR/MAY/JUNE          | 25                        | 0                       | 0                                                  |  |  |